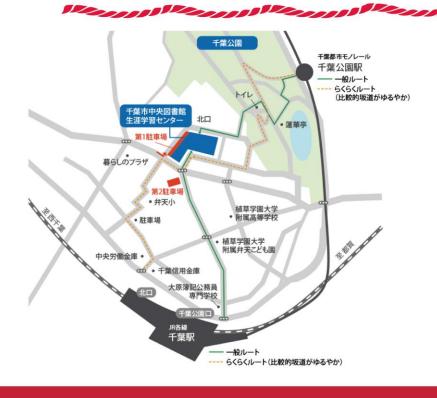

### 千葉市生涯学習センターまでのアクセス

JR 千葉駅「中央改札」を降りて、 「千葉公園口」から徒歩8分 JR 千葉駅「西改札」を降りて、 「北口」から徒歩 10分 千葉モノレール「千葉公園駅」から 徒歩5分

※駐車台数には限りがあります。なるべく 公共交通機関をご利用ください。